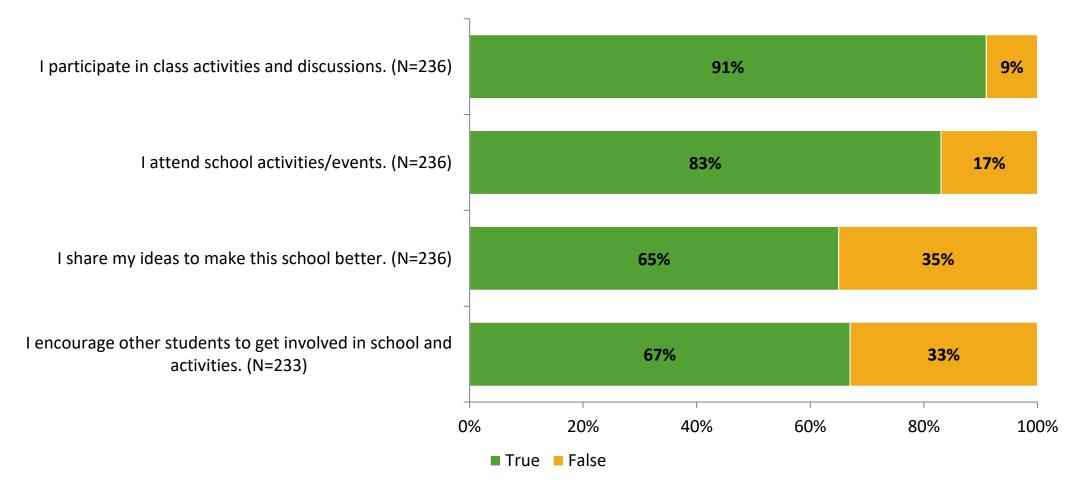

#### Involvement

Thinking about how you feel/act most of the time, are the following statements true or false?

K12 Insight 🔾