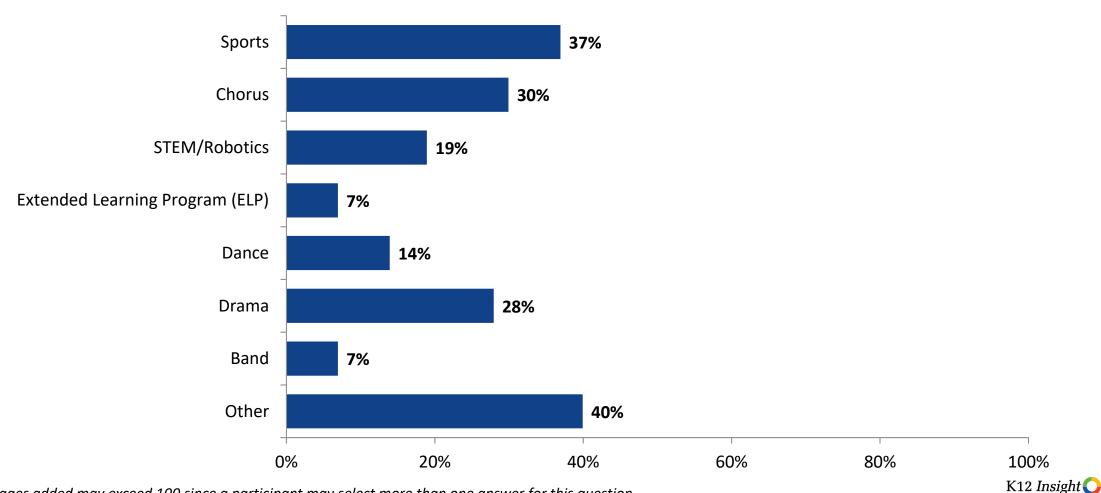

#### Please select the extracurricular activities you participated in.

Please select the extracurricular activities you participated in. (N=148)

Percentages added may exceed 100 since a participant may select more than one answer for this question.