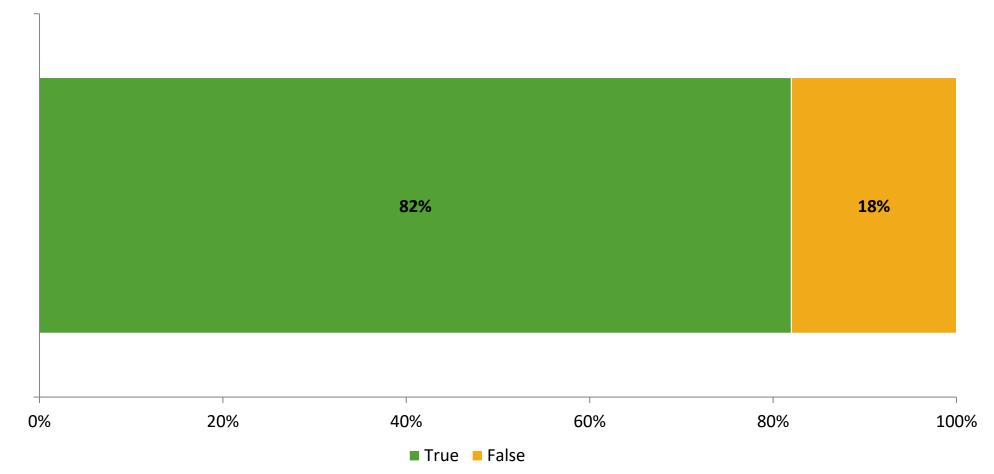

## **Like School**

Thinking about how you feel/act most of the time, is the following statement true or false?

Generally, I like school. (N=217)

K12 Insight 🔾