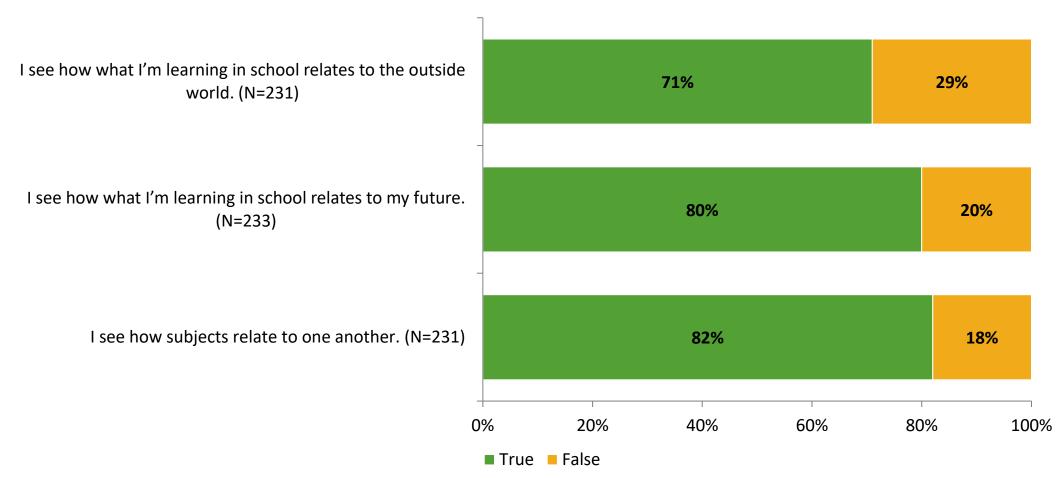

#### Relevance

Thinking about how you feel/act most of the time, are the following statements true or false?

K12 Insight 🜔