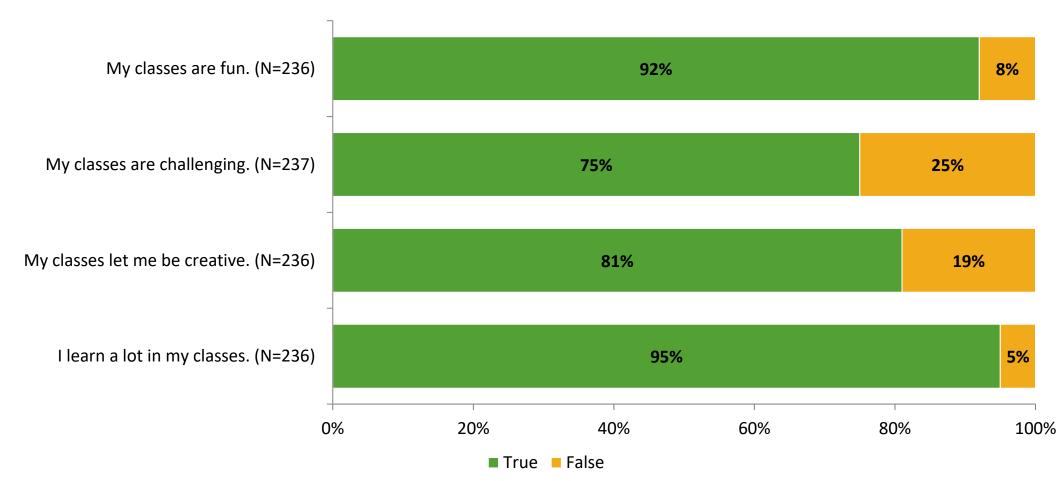

### **Class Experience**

Thinking about how you feel/act most of the time, are the following statements true or false?

K12 Insight 🜔