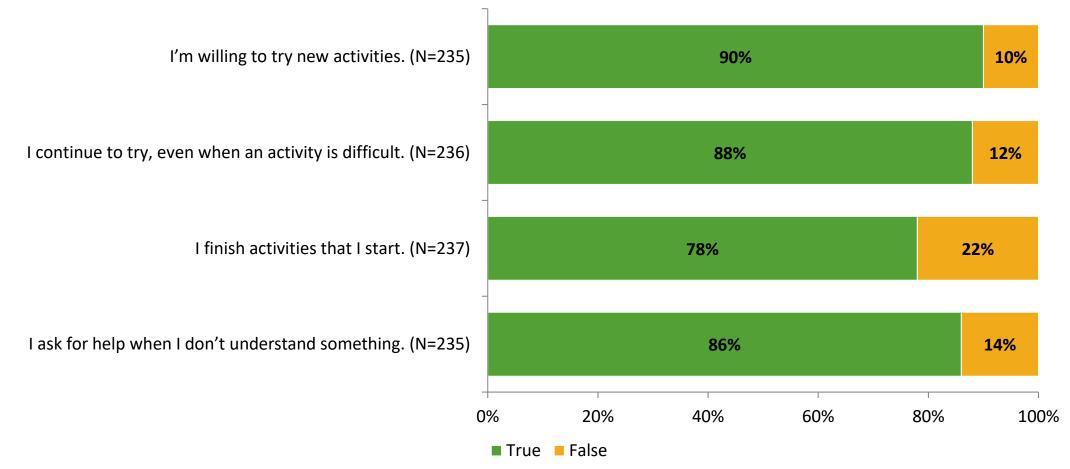

# **Self-Management**

Thinking about how you feel/act most of the time, are the following statements true or false?

#### Grit

Thinking about how you feel/act most of the time, are the following statements true or false?