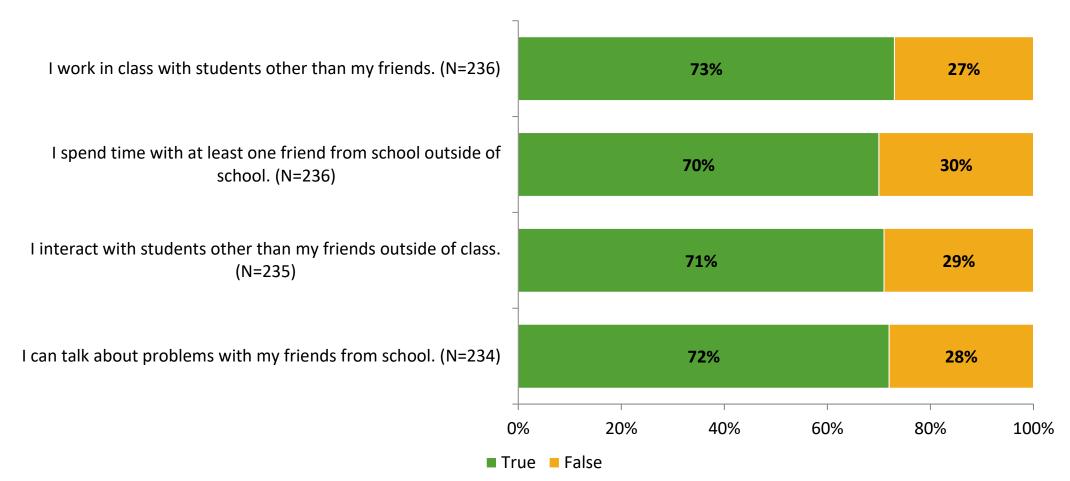

### **Relationships with Peers**

Thinking about how you feel/act most of the time, are the following statements true or false?

K12 Insight  $\bigcirc$  12