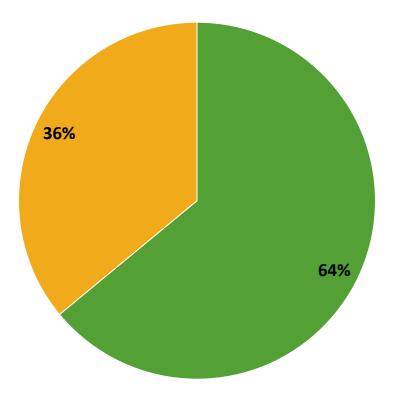

#### **Participation in Extracurricular Activities**

Did you participate in any extracurricular activities this school year? (N=235)

Yes No