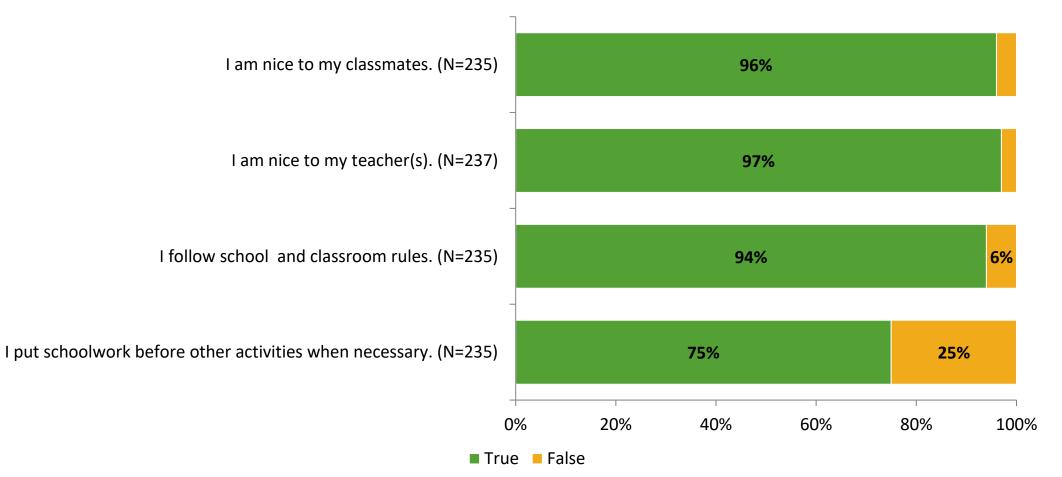

# **Self-Management**

Thinking about how you feel/act most of the time, are the following statements true or false?