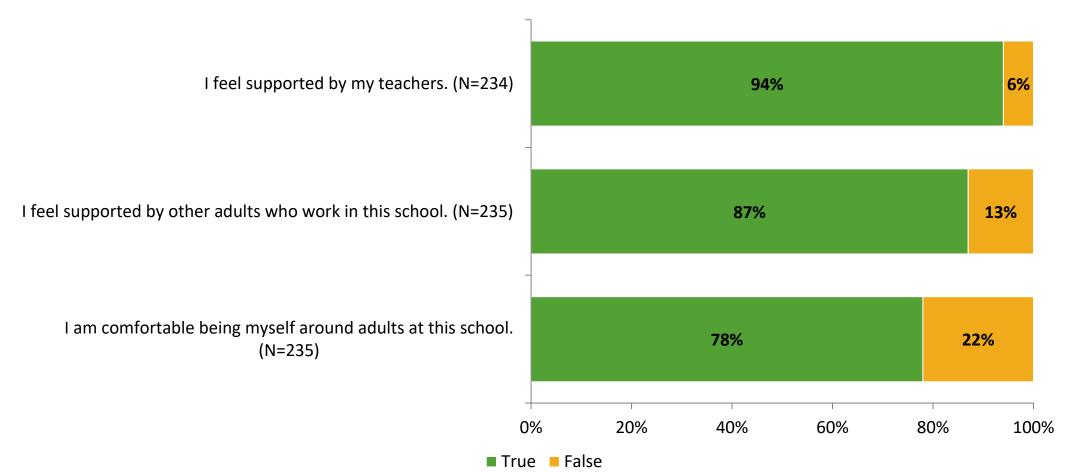

# **Relationships with Adults in School**

Thinking about how you feel/act most of the time, are the following statements true or false?