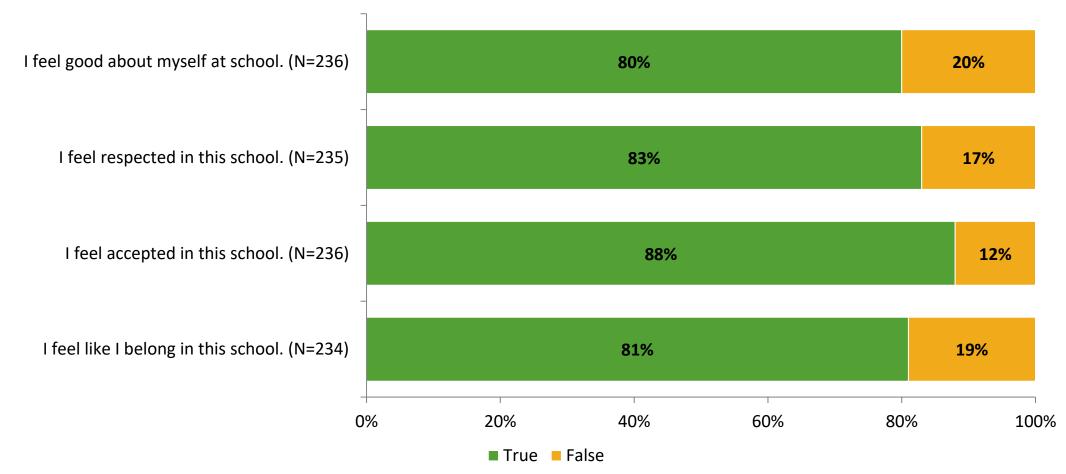

#### Acceptance

Thinking about how you feel/act most of the time, are the following statements true or false?

K12 Insight 🔾