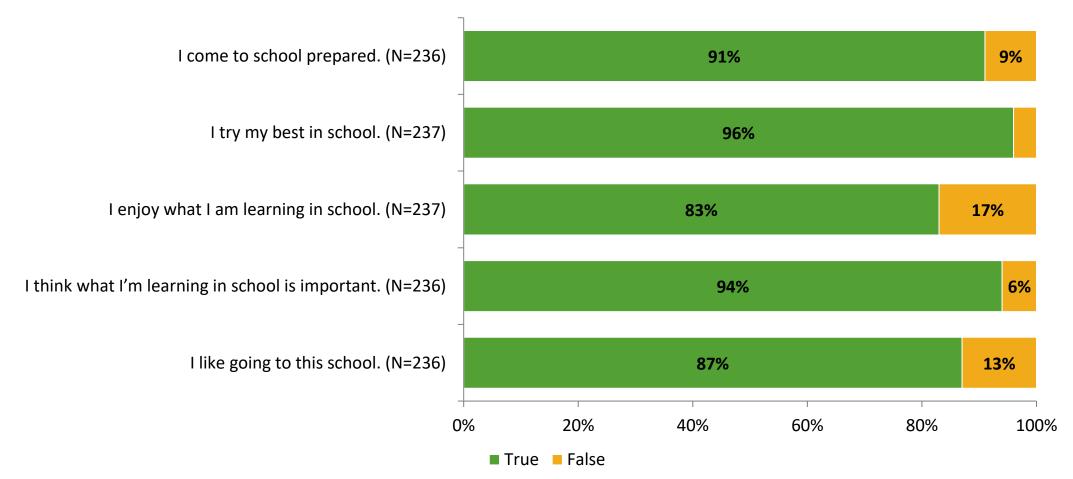

# **Overall Engagement**

Thinking about how you feel/act most of the time, are the following statements true or false?

K12 Insight 🔾

# **Overall Engagement (Continued)**

Thinking about how you feel/act most of the time, are the following statements true or false?

K12 Insight 🜔