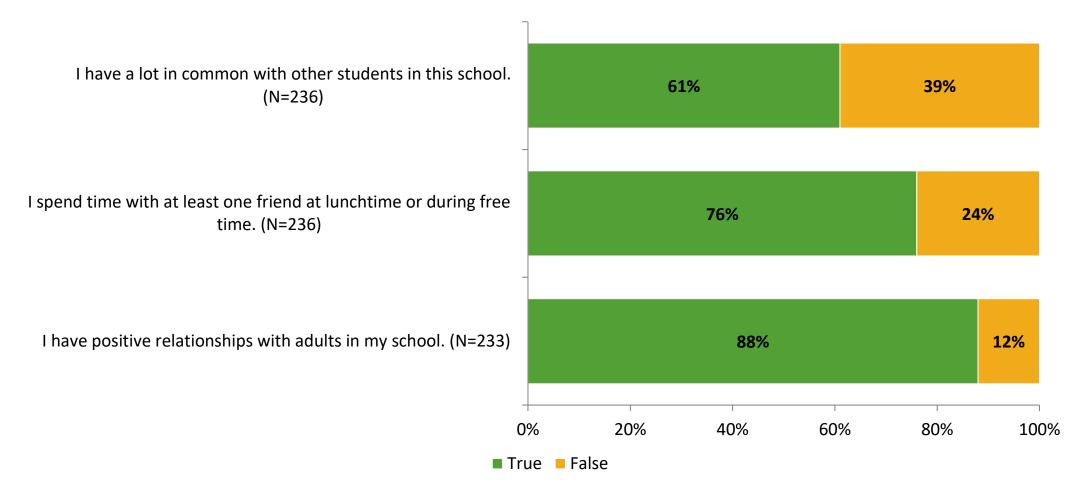

### **Relationships with Peers**

Thinking about how you feel/act most of the time, are the following statements true or false?

K12 Insight  $\bigcirc$  12

# **Relationships with Adults in School**

Thinking about how you feel/act most of the time, are the following statements true or false?