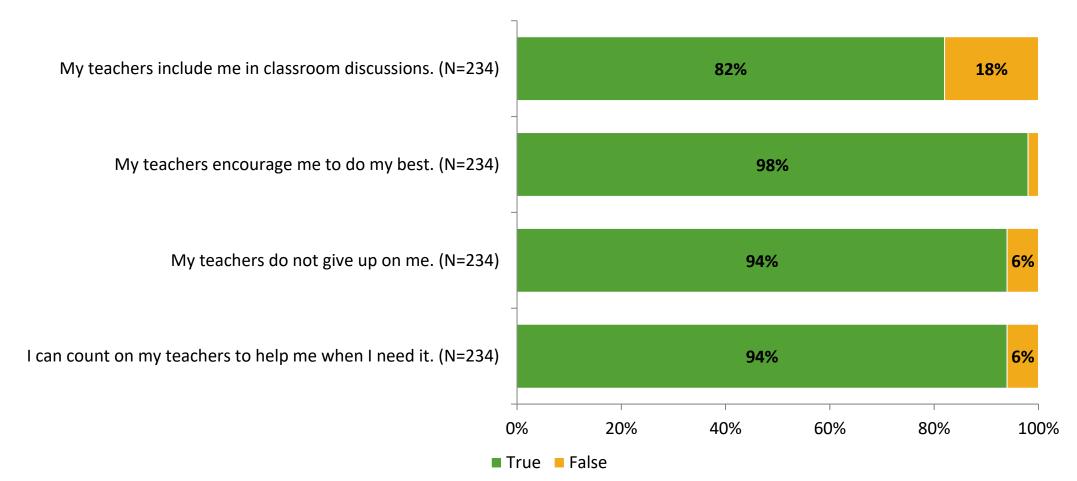

# **Relationships with Adults in School**

Thinking about how you feel/act most of the time, are the following statements true or false?